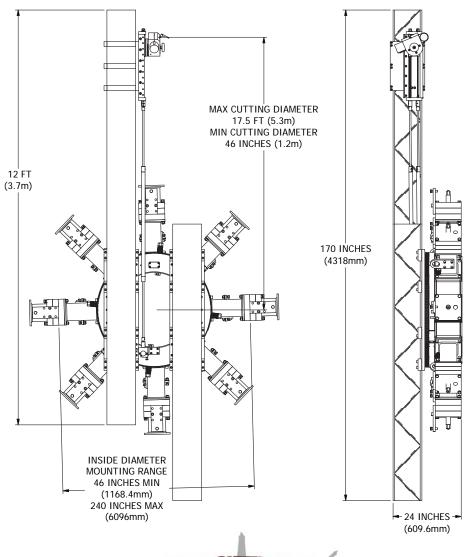

| LDFM 5000 Capabilities   |           |                        |           |             |             |
|--------------------------|-----------|------------------------|-----------|-------------|-------------|
| Inside Mounting Diameter |           | Cutting Range Diameter |           | Feed Rate   |             |
| Max                      | Min       | Max                    | Min       | Radial      | Axial       |
| 240 inches               | 46 inches | 17.5 feet              | 46 inches | 0024 inches | 0016 inches |
| 6096mm                   | I I 68mm  | 5.3m                   | I.2m      | 0 - 0.41mm  | 0 - 0.41mm  |