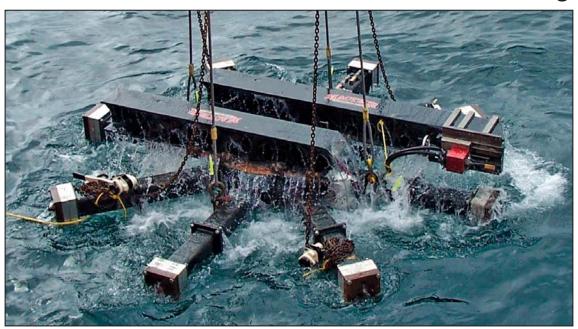

# Offshore and Subsea Caisson and Structure Cutting

LDFM 5000 Large Diameter Facing Machine

### Mactech's LDFM 5000 Facing Machine is

perfectly suited for offshore and subsea caisson and structure cutting. Adjustable mounting legs secure the machine to the inside diameter of the workpiece and powerful hydraulic motors easily cut through the toughest materials. Features include mechanical feed from multiple ramps and variable speed in radial and axial planes. Optional tool holders, milling heads and motors are available.